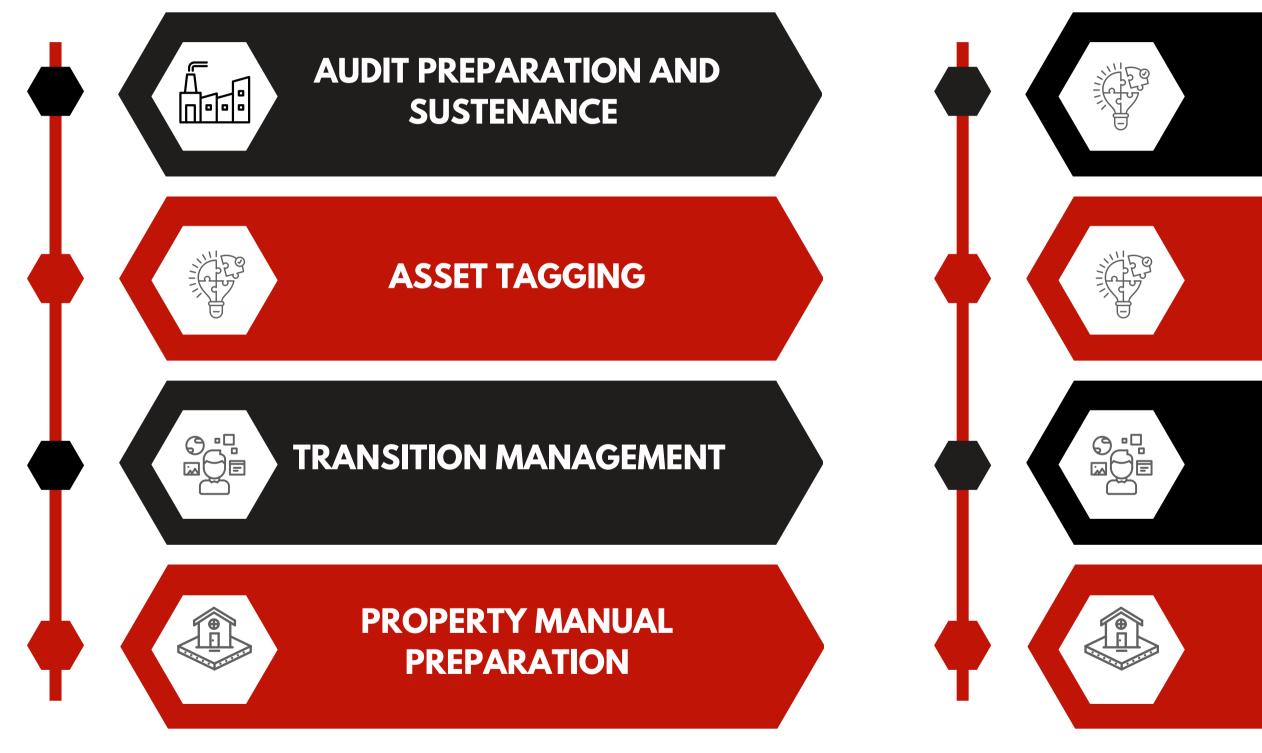

### Service Enhancement Assurance

Complete After project completion, the service is handed over to 24x7 SOC

> Implementation & Transition Caretower's product specialists install and configure the solution as described in design.

Once ready, we transition the solution to your live environment